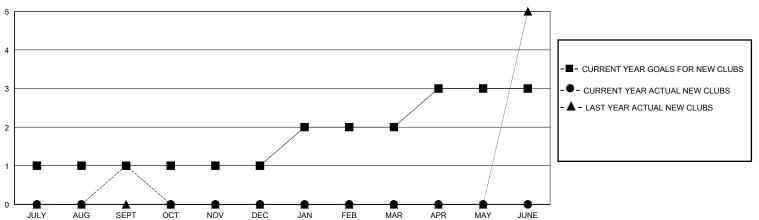

## District 4 L2

Results as of: 9/30/2024

| GMT:                  |               | GMT CA    |               |                       |                       |                         |                                                    |
|-----------------------|---------------|-----------|---------------|-----------------------|-----------------------|-------------------------|----------------------------------------------------|
| Clubs                 |               |           |               | Members               |                       |                         |                                                    |
| RESULTS FOR 2024-2025 |               |           |               | RESULTS FOR 2024-2025 |                       |                         |                                                    |
| QUARTER               | NEW CLUB GOAL | NEW CLUBS | DROPPED CLUBS | QUARTER MEMB          | ER GROWTH NET<br>GOAL | MEMBER GROWTH<br>ACTUAL | DROPPED<br>MEMBERS ACTUAL<br>(including transfers) |
| JULY/AUG/SEPT         | 1             | 1         | 1             | JULY/AUG/SEPT         | 70                    | 127                     | 82                                                 |
| OCT/NOV/DEC           | 0             | 0         | 0             | OCT/NOV/DEC           | 70                    | 0                       | 0                                                  |
| JAN/FEB/MAR           | 1             | 0         | 0             | JAN/FEB/MAR           | 70                    | 0                       | 0                                                  |
| APR/MAY/JUNE          | 1             | 0         | 0             | APR/MAY/JUNE          | 70                    | 0                       | 0                                                  |

## GOALS AND ACTUAL NEW CLUBS CUMULATIVE