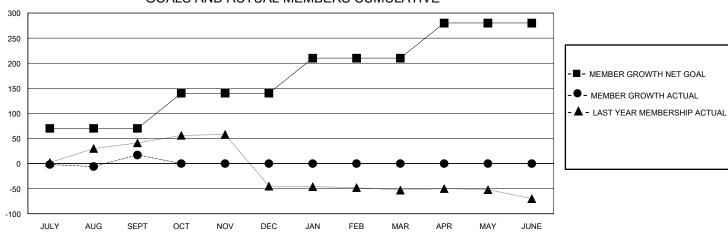

## District 4 L2

Results as of: 9/30/2024

| GMT:                  |               | GMT CA    |               |                       |                       |                         |                                                    |
|-----------------------|---------------|-----------|---------------|-----------------------|-----------------------|-------------------------|----------------------------------------------------|
| Clubs                 |               |           |               | Members               |                       |                         |                                                    |
| RESULTS FOR 2024-2025 |               |           |               | RESULTS FOR 2024-2025 |                       |                         |                                                    |
| QUARTER               | NEW CLUB GOAL | NEW CLUBS | DROPPED CLUBS | QUARTER MEMB          | ER GROWTH NET<br>GOAL | MEMBER GROWTH<br>ACTUAL | DROPPED<br>MEMBERS ACTUAL<br>(including transfers) |
| JULY/AUG/SEPT         | 1             | 1         | 1             | JULY/AUG/SEPT         | 70                    | 127                     | 82                                                 |
| OCT/NOV/DEC           | 0             | 0         | 0             | OCT/NOV/DEC           | 70                    | 0                       | 0                                                  |
| JAN/FEB/MAR           | 1             | 0         | 0             | JAN/FEB/MAR           | 70                    | 0                       | 0                                                  |
| APR/MAY/JUNE          | 1             | 0         | 0             | APR/MAY/JUNE          | 70                    | 0                       | 0                                                  |

## GOALS AND ACTUAL MEMBERS CUMULATIVE

| DROPPED CLUBS: 1              |    | 23 CLUBS OF 65 ADDED 1 OR MORE<br>NEW MEMBERS | GENDER DISTRIBUTION  MALE 822 (51.31%)  FEMALE 777 (48.50%) |  |  |
|-------------------------------|----|-----------------------------------------------|-------------------------------------------------------------|--|--|
| DROPPED MEMBERS               |    |                                               | 1 2147/22                                                   |  |  |
| DECEASED                      | 2  | CLICK HERE FOR CUMULATIVE                     | TOTAL FAMILY UNIT MEMBERS                                   |  |  |
| CLUB CANCELLED 20<br>OTHER 60 |    | MEMBERSHIP DATA                               | FAMILY MEMBERS PAYING HALF                                  |  |  |
| TOTAL                         | 82 |                                               |                                                             |  |  |